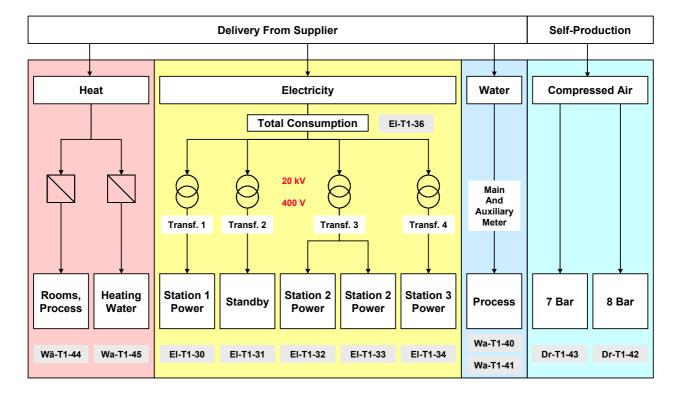

## **ECS Installation at GOSSEN METRAWATT**

The factory of GOSSEN METRAWATT in Nürnberg is equipped with a complete energy control system, consisting of a summator network with connected energy and consumption meters. The following energy types are measured:

electricity
heat
water
compressed air
62 meters
1 meter
3 meters
2 meters

All data stored in the summators are transmitted in the night via a modem connection to our provider in Berlin. The next day they can be accessed over the Internet for analysis and billing purposes.

## **EMC Demonstration – Channel Assignment**

For a clearer overview the EMC software demonstration only represent measuring values from the main distribution. The indication of the different channels are listed in the grey fields.